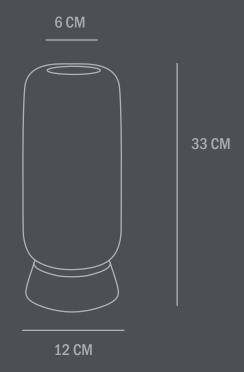

**Care instructions:** 

Use a soft dry cloth to clean the product.

Do not use household cleaners.

Not waterproof

Dimensions: H33 / D12 CM

Country of origin: CN

Product weight: 1,40 Kg

Packaging: