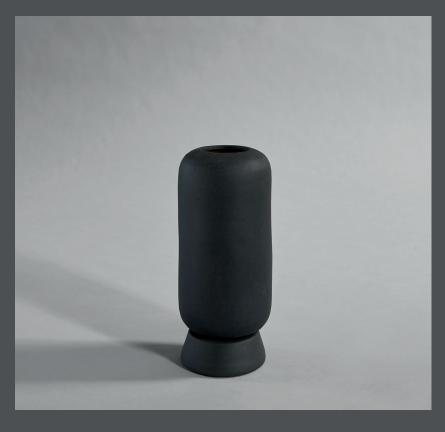

## **KABIN VASE SMALL**

Kabin is a series of handmade ceramic vases that is inspired from Japanese craftsmanship.

The series of large table vases was created to offer the same stability and complexity as the classical Japanese tea bowls without changing the simplicity iconic to Japanese design.

Combining inspiration from the classical Japanese simple shapes whilst intertwining them with a minimalistic Scandinavian approach giving them new life the Kabin series emerged, Kabin is a series of handmade ceramic vases in three sizes.

Hand glazed natural product therefore the colours may variate.

Not waterproof safe.

Designed by: Nicolaj Nøddesbo & Tommy Hyldahl

**Product no: 111039** 

Type: Vase - Indoor

Colour: Black

**Material: Ceramic** 